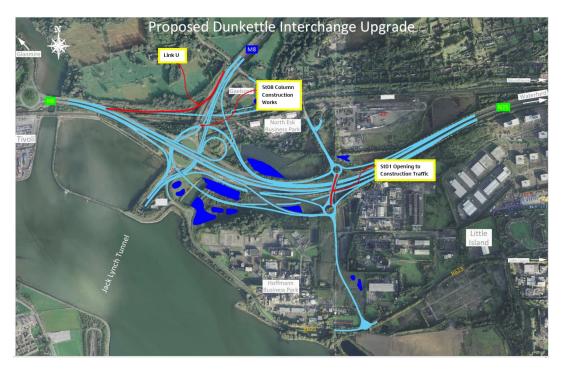

# Dunkettle Interchange Upgrade Project

<u>More at</u> <u>www.Dunkettle.ie</u>

## Dunkettle Progress Update

### 29th April 2022

tter 🧷 Website

Link U, the free flow link from the N25 eastbound to the M8 northbound has now been opened to traffic – see photograph below

Traffic from Link U merging with the M8 northbound.