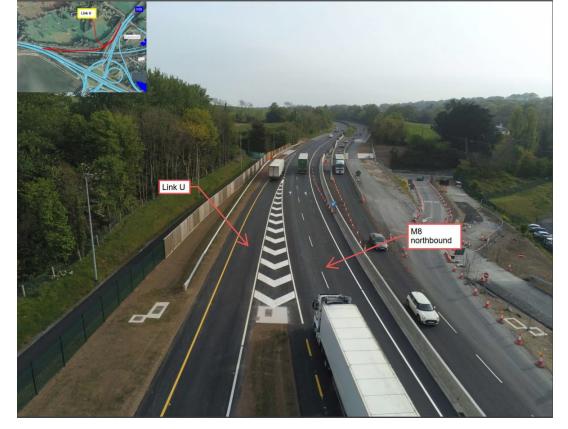

### 29th April 2022

tter 🧷 Website

Link U, the free flow link from the N25 eastbound to the M8 northbound has now been opened to traffic – see photograph below

Traffic from Link U merging with the M8 northbound.