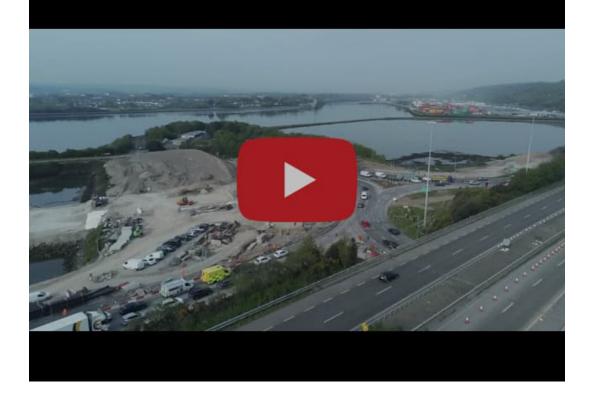

### 29th April 2022

tter 🧷 Website

Link U, the free flow link from the N25 eastbound to the M8 northbound has now been opened to traffic – see photograph below

Traffic from Link U merging with the M8 northbound.