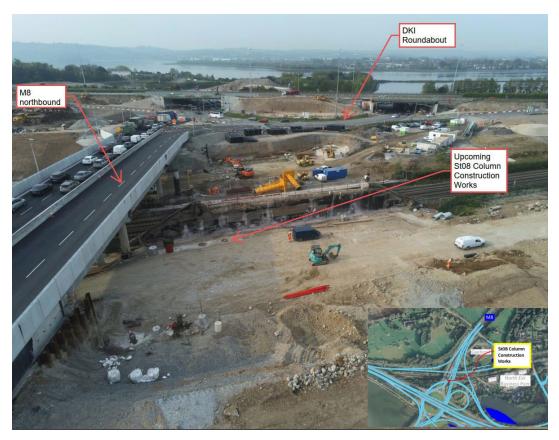

No works are planned for the Bank Holiday Weekend with the exception of some minor Traffic Management modifications across the site. These will be progressed under night time working.

The columns at the northern side of Structure St08 will be progressed from Tuesday 03/05/22. We expect that all of these columns will be in place by W/C 09/05/22 – see photograph below.

Works being progressed at Structure St08 in advance of the upcoming column construction works.

In overall terms the works remain on track for completion by the due date of February 2024.

Ongoing works in the vicinity of the Dunkettle Interchange Roundabout