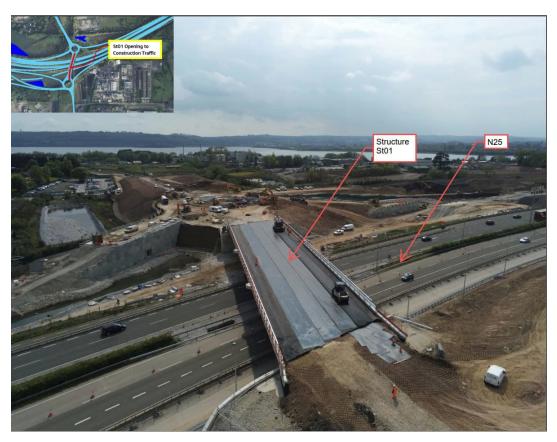

At Structure St01, works are progressing on the bridge deck – see photograph below. We expect that this structure will be opened to construction traffic over the coming days.

Installation of surfacing ongoing at Structure St01 over the N25.