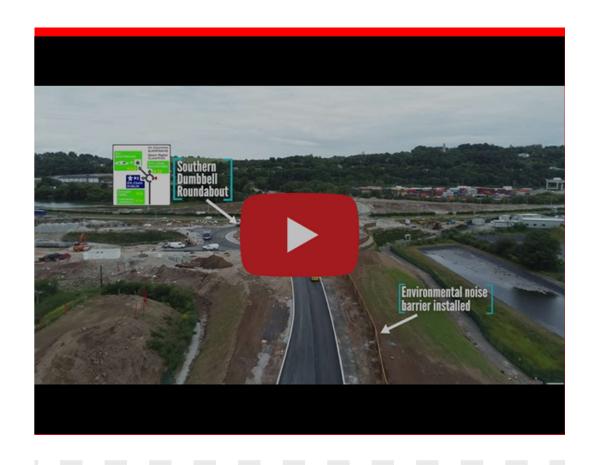

Preparatory works being completed on the N25 eastbound in advance of the upcoming pavement works.

This weeks video shows the ongoing pavement works at Link Q along with the current status of Structures St01, St02, St03 & St04