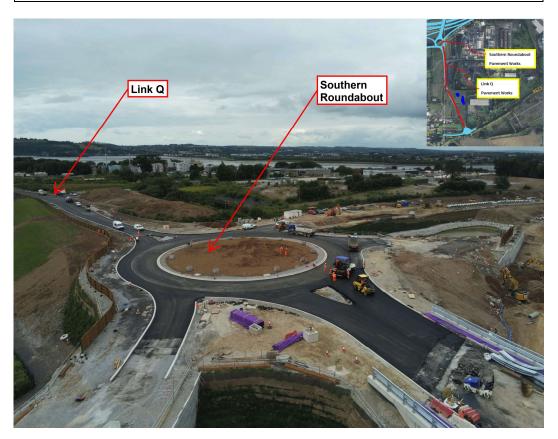

## Dunkettle Progress Update 01st July 2022

 Works are continuing across the site at all remaining structures and embankment construction areas. We do not anticipate any traffic disruption as a result of the upcoming works.  The current phase of surfacing works on Link Q including the Southern Roundabout of the new eastern interchange are at substantial completion – see photograph below.

Pavement works ongoing at the Southern Roundabout / Link Q area.

 From a structures point of view, the abutment has been cast at the southern side of Structure St02 and the focus currently is at the northern side of this structure. We still hope to place the beams at Structure St02 by September 2022 – see photograph below.