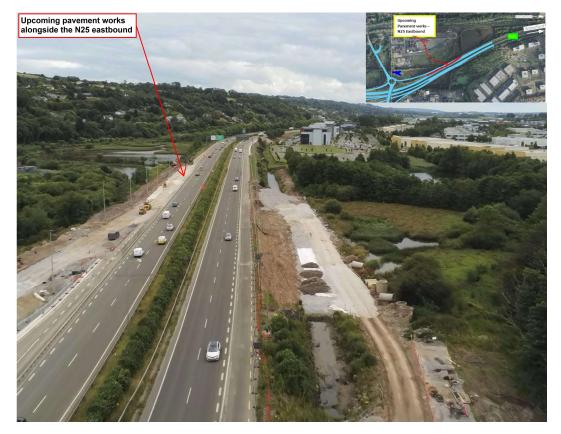

St02 works ongoing alongside the N25 westbound.

 Upcoming surfacing works on the N25 eastbound will be progressed under night time working in order to minimise disruption to traffic.
 Details will be provided in future updates – see photograph below.

Preparatory works being completed on the N25 eastbound in advance of the upcoming pavement works.

This weeks video shows the ongoing pavement works at Link Q along with the current status of Structures St01, St02, St03 & St04