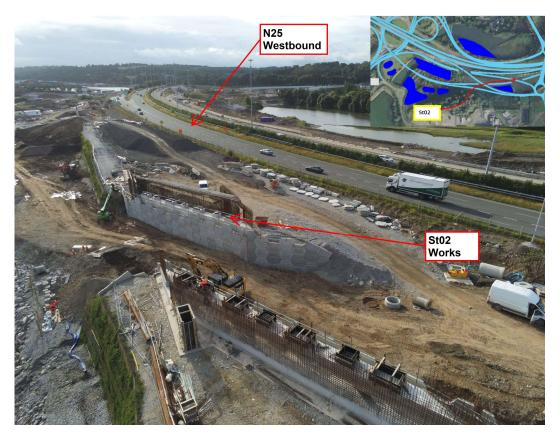

Pavement works ongoing at the Southern Roundabout / Link Q area.

 From a structures point of view, the abutment has been cast at the southern side of Structure St02 and the focus currently is at the northern side of this structure. We still hope to place the beams at Structure St02 by September 2022 – see photograph below.

St02 works ongoing alongside the N25 westbound.

 Upcoming surfacing works on the N25 eastbound will be progressed under night time working in order to minimise disruption to traffic.
 Details will be provided in future updates – see photograph below.