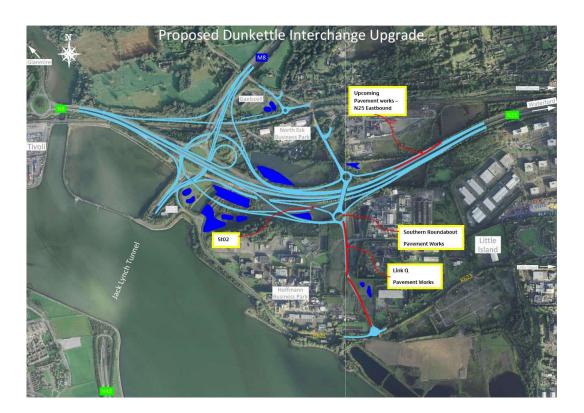

## Dunkettle Progress Update 01st July 2022

 Works are continuing across the site at all remaining structures and embankment construction areas. We do not anticipate any traffic disruption as a result of the upcoming works.  The current phase of surfacing works on Link Q including the Southern Roundabout of the new eastern interchange are at substantial completion – see photograph below.