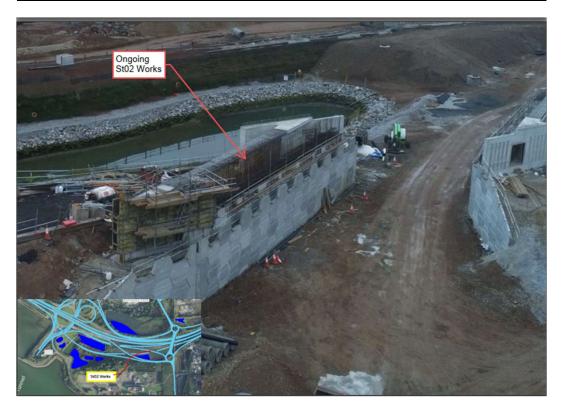

## Dunkettle Progress Update 29th July 2022

 Motorists are again reminded that the speed control measures will be in place on the Dunkettle Interchange site over the coming months.  The target date for the placement of the beams at Structure St02 is late August 2022. Preparatory works are currently being progressed
 see photograph below.

Works ongoing at St02 alongside the N25 westbound.

 Surfacing Works will recommence on the N25 eastbound on Tuesday 2nd August 2022 and will continue for a number of weeks

 see photograph below. Surfacing works will then switch to the N25 westbound and we expect that weekend traffic restrictions will be in place for two weekends during August / September 2022. Details to follow in future updates.