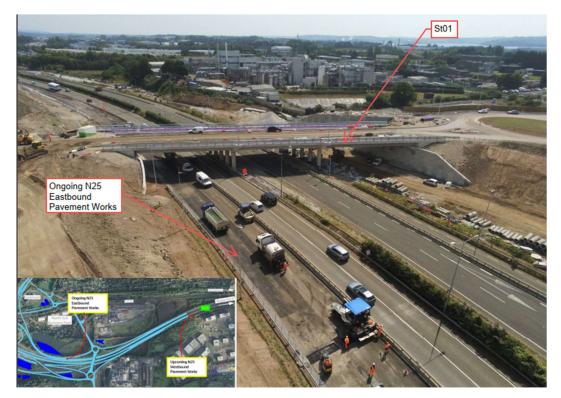

Works ongoing at St02 alongside the N25 westbound.

 Surfacing Works will recommence on the N25 eastbound on Tuesday 2nd August 2022 and will continue for a number of weeks

 see photograph below. Surfacing works will then switch to the N25 westbound and we expect that weekend traffic restrictions will be in place for two weekends during August / September 2022. Details to follow in future updates.

Pavement works ongoing alongside the N25 eastbound.

- Works will not be progressed on site this Bank Holiday weekend.
- In overall terms, works remain on programme for completion by the due date of February 2024.