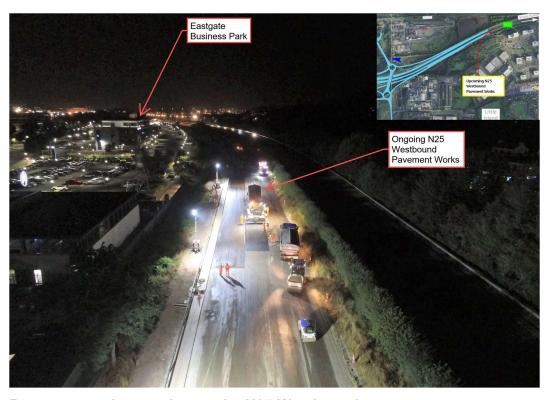

## Dunkettle Progress Update 19th August 2022

- Motorists are again advised that the speed control van will be on site on a full time basis over the coming weeks.
- Our plan to close the N25 westbound on Saturday 20th August 2022
  has had to be altered. Works on the N25 westbound over the coming
  week will be focused on night time working with local diversions in
  place via the R623 through Little Island see photograph below.

Pavement works ongoing on the N25 Westbound.

 Surfacing works will also continue on the N25 eastbound and the Link A/E area over the next week with no disruption anticipated to traffic – see photograph below.