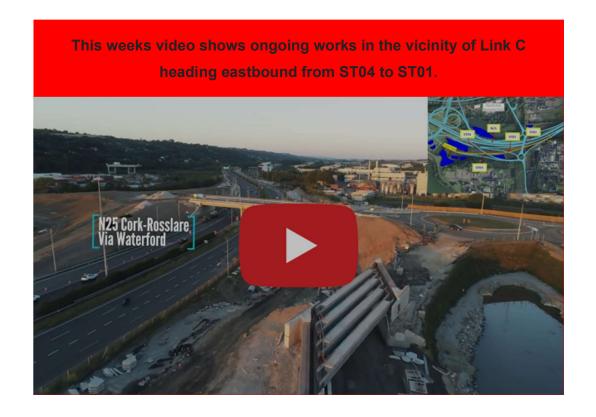

2022
  has had to be altered. Works on the N25 westbound over the coming
  week will be focused on night time working with local diversions in
  place via the R623 through Little Island see photograph below.



Pavement works ongoing on the N25 Westbound.

 Surfacing works will also continue on the N25 eastbound and the Link A/E area over the next week with no disruption anticipated to traffic – see photograph below.



Pavement works being progressed offline in the Link A & E areas.

 Regular commuters will have noticed that the lane configuration on the N25 eastbound has been rearranged this week. This will allow the required upgrade to the safety barrier and drainage in the existing central median of the N25 to be undertaken safely.



Current lane configuration on the N25 eastbound.



## **Dunkettle Live Traffic App**



Click on the icon above to see the benefits of the Dunkettle Live App.









Dunkettle Live App: Download from Apple App store or from Google Play store

As always, if there are any queries or comments in relation to these works, please contact us at: **Phone:** 1800 810077 (at any

time), Email: roadconstruction@ccc-site.com.

Further information on the Dunkettle Scheme can be accessed <a href="https://www.dunkettle.ie">www.dunkettle.ie</a>.

Real time traffic information can be accessed via <a href="https://www.dunkettletraffic.ie">www.dunkettletraffic.ie</a> or on the Dunkettle Live App (Apple App store and Google Play store).

New subscribers to the newsletter can

register: www.dunkettle.ie/newslettersignup





More at www.Dunkettle.ie



You