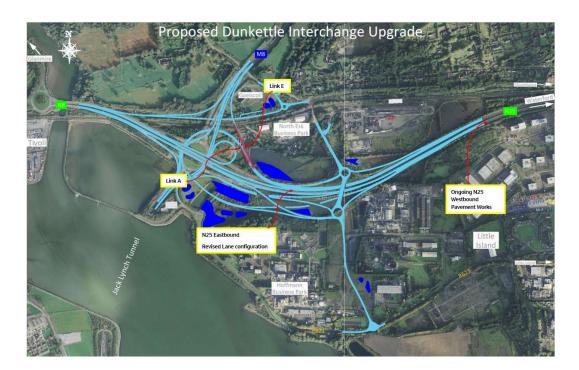

## Dunkettle Interchange Upgrade Project







## Dunkettle Progress Update 19th August 2022







- Motorists are again advised that the speed control van will be on site on a full time basis over the coming weeks.
- Our plan to close the N25 westbound on Saturday 20th August 2022
  has had to be altered. Works on the N25 westbound over the coming
  week will be focused on night time working with local diversions in
  place via the R623 through Little Island see photograph below.



Pavement works ongoing on the N25 Westbound.

 Surfacing works will also continue on the N25 eastbound and the Link A/E area over the next week with no disruption anticipated to traffic – see photograph below.



Pavement works being progressed offline in the Link A & E areas.

 Regular commuters will have noticed that the lane configuration on the N25 eastbound has been rearranged this week. This will al