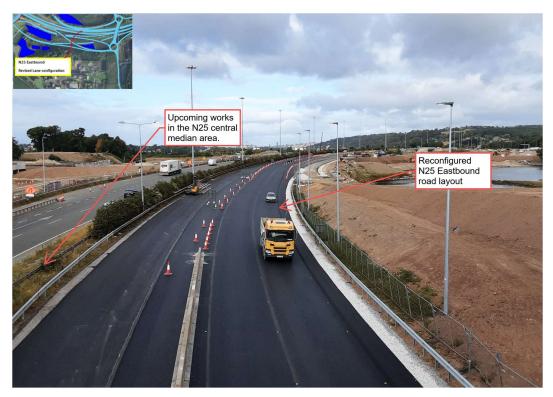

Pavement works being progressed offline in the Link A & E areas.

 Regular commuters will have noticed that the lane configuration on the N25 eastbound has been rearranged this week. This will allow the required upgrade to the safety barrier and drainage in the existing central median of the N25 to be undertaken safely.

Current lane configuration on the N25 eastbound.