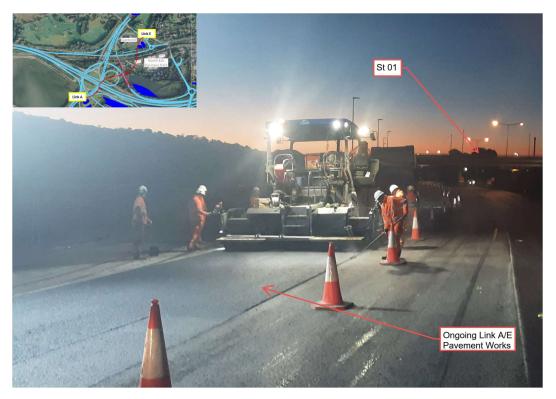

Pavement works ongoing on the N25 Westbound.

 Surfacing works will also continue on the N25 eastbound and the Link A/E area over the next week with no disruption anticipated to traffic – see photograph below.

Pavement works being progressed offline in the Link A & E areas.

 Regular commuters will have noticed that the lane configuration on the N25 eastbound has been rearranged this week. This will allow the required upgrade to the safety barrier and drainage in the existing central median of the N25 to be undertaken safely.