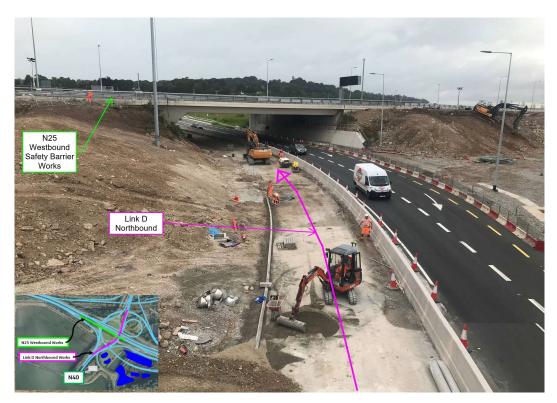

 Pavement works are due to recommence on site over the coming period with preparatory works ongoing on both Link D Northbound and the N25 Westbound in the vicinity of the old Dunkettle Interchange Roundabout – see photograph below.

Works ongoing in the vicinity of the old Dunkettle Interchange Roundabout.