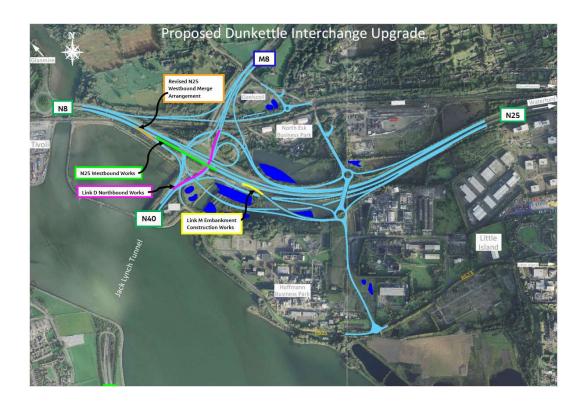

## Dunkettle Progress Update 25th August 2023







 Motorists are reminded that speed control measures are in place across the site in order to ensure the safety of the workers on site and also the road users.  Traffic on the N25 Westbound approach to the Glanmire Roundabout was realigned during the period in order to allow the completion of the waterproofing works at Structure ST15 – see photograph below.



Revised lane configuration on the N25 westbound.

 Works are ongoing for the construction of the embankment tie-in of Link M at Structure ST04 alongside the N25 Westbound – see photograph below.



Embankment construction works ongoing alongside the N25 Westbound.

 Pavement works are due to recommence on site over the coming period with preparatory works ongoing on both Link D Northbound and the N25 Westbound in the vicinity of the