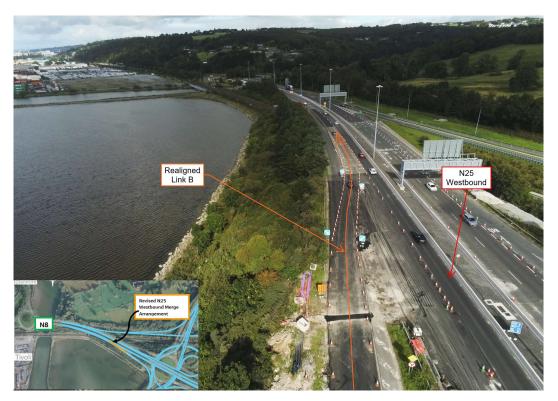

## Dunkettle Progress Update 25th August 2023

 Motorists are reminded that speed control measures are in place across the site in order to ensure the safety of the workers on site and also the road users.  Traffic on the N25 Westbound approach to the Glanmire Roundabout was realigned during the period in order to allow the completion of the waterproofing works at Structure ST15 – see photograph below.

Revised lane configuration on the N25 westbound.

 Works are ongoing for the construction of the embankment tie-in of Link M at Structure ST04 alongside the N25 Westbound – see photograph below.

Embankment construction works ongoing alongside the N25 Westbound.