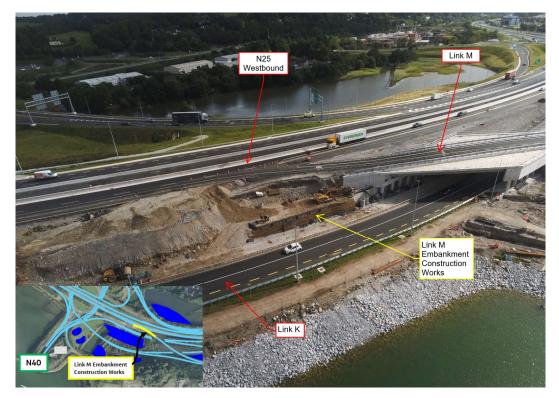

Revised lane configuration on the N25 westbound.

 Works are ongoing for the construction of the embankment tie-in of Link M at Structure ST04 alongside the N25 Westbound – see photograph below.

Embankment construction works ongoing alongside the N25 Westbound.