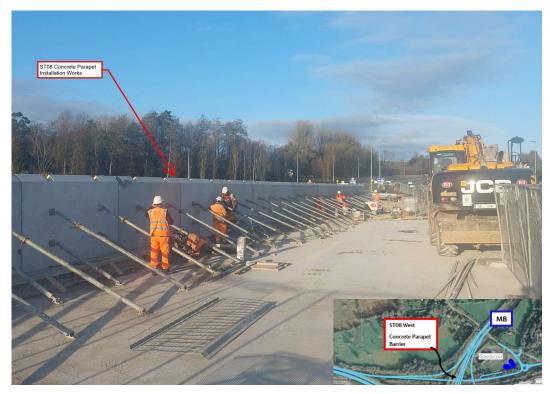

**Embankment Construction Works ongoing for Link C** 

 Works between Structure ST05 and Structure ST08 West (also on Link C) are also being progressed, these works will continue until January 2024. The installation of the concrete parapets at Structure ST08 is nearing completion – see photograph below.

Installation of concrete parapets at Structure ST08 West