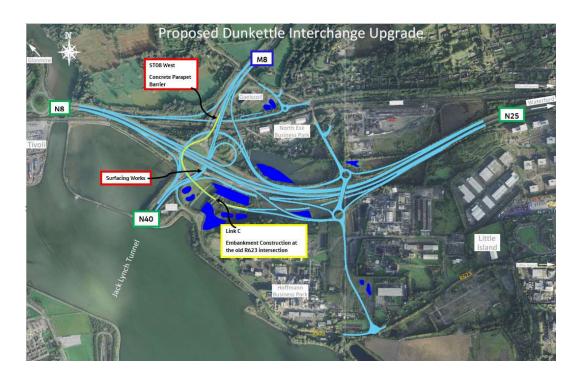

## Dunkettle Progress Update 24th November 2023

Surfacing works have advanced since the last update in the vicinity
of the old Dunkettle Interchange Roundabout – see photograph
below. Further surfacing works will be carried out during the
upcoming scheduled Jack Lynch Tunnel maintenance closures.