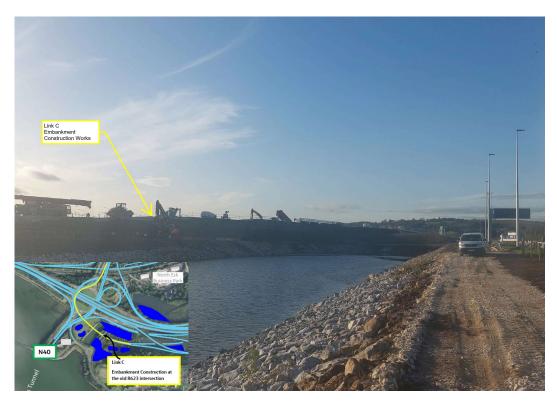

Surfacing Works ongoing on site in the vicinity of the old Interchange Roundabout

 The main earthworks element at present is the construction of the Link C embankment which is ongoing at the intersection of Link C with the old R623 – see photograph below.

**Embankment Construction Works ongoing for Link C** 

 Works between Structure ST05 and Structure ST08 West (also on Link C) are also being progressed, these works will continue until January 2024. The installation of the concrete parapets at Structure ST08 is nearing completion – see photograph below.