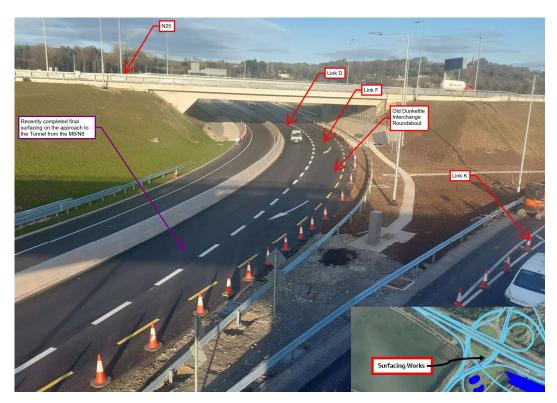

## Dunkettle Progress Update 24th November 2023

Surfacing works have advanced since the last update in the vicinity
of the old Dunkettle Interchange Roundabout – see photograph
below. Further surfacing works will be carried out during the
upcoming scheduled Jack Lynch Tunnel maintenance closures.

Surfacing Works ongoing on site in the vicinity of the old Interchange Roundabout

 The main earthworks element at present is the construction of the Link C embankment which is ongoing at the intersection of Link C with the old R623 – see photograph below.