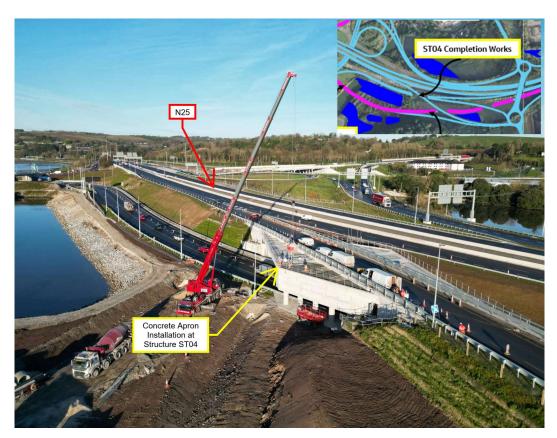

## Dunkettle Progress Update o8th December 2023

 Works associated with Structures on the Scheme are approaching substantial completion. Concrete aprons at Structure ST04 are currently being completed and waterproofing of the bridge deck at Structure ST08 has been completed – see photographs below.

Completion works at Structure ST04

**Completion of waterproofing at Structure ST08** 

 Earthworks on Link C at the crossing point with the old R623 are approaching substantial completion with pavement layer works currently getting underway – see photograph below.