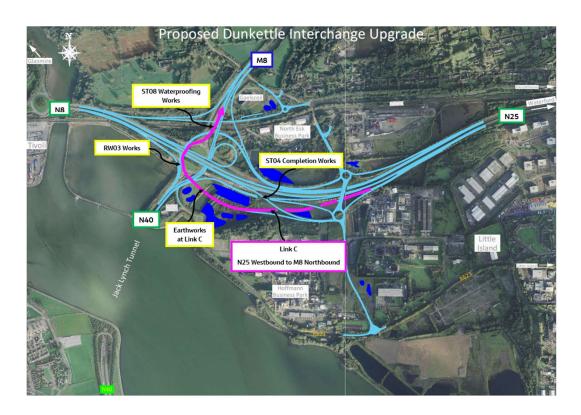

## Dunkettle Progress Update o8th December 2023

 Works associated with Structures on the Scheme are approaching substantial completion. Concrete aprons at Structure ST04 are currently being completed and waterproofing of the bridge deck at Structure ST08 has been completed – see photographs below.