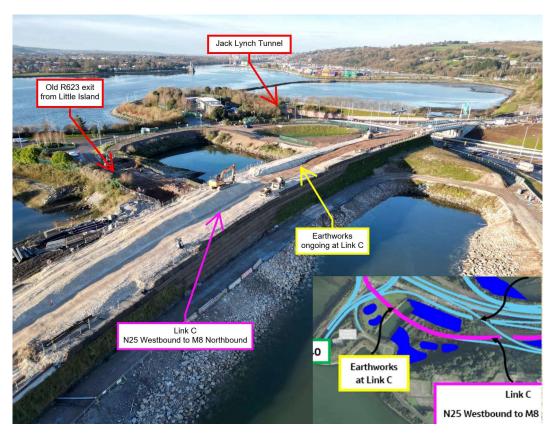

Completion works at Structure ST04

**Completion of waterproofing at Structure ST08** 

 Earthworks on Link C at the crossing point with the old R623 are approaching substantial completion with pavement layer works currently getting underway – see photograph below.

Link C Earthworks at the crossing point with the old R623.

Also on Link C, the Retaining Wall, RW03, between Link C and Link
A is progressing well and we hope to reach substantial completion
under this heading during week ending Friday the 15th of December
2023 – see photograph below.