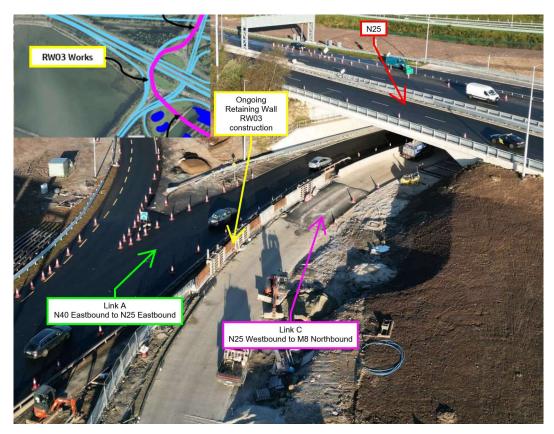

Link C Earthworks at the crossing point with the old R623.

Also on Link C, the Retaining Wall, RW03, between Link C and Link
A is progressing well and we hope to reach substantial completion
under this heading during week ending Friday the 15th of December
2023 – see photograph below.

Ongoing Retaining Wall, RW03, construction at Link C

This week's Progress Update video shows the ongoing works on Link C and Link P which will form the new free flow links from the N25 / Little Island to the M8 Northbound / Dublin