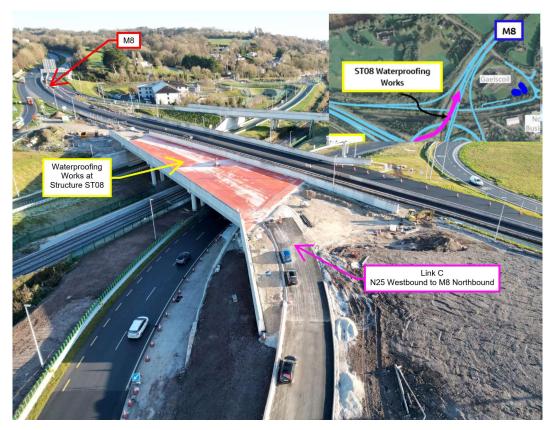

## Dunkettle Progress Update o8th December 2023

 Works associated with Structures on the Scheme are approaching substantial completion. Concrete aprons at Structure ST04 are currently being completed and waterproofing of the bridge deck at Structure ST08 has been completed – see photographs below.

Completion works at Structure ST04

**Completion of waterproofing at Structure ST08** 

 Earthworks on Link C at the crossing point with the old R623 are approaching substantial completion with pavement layer works currently getting underway – see photograph below.