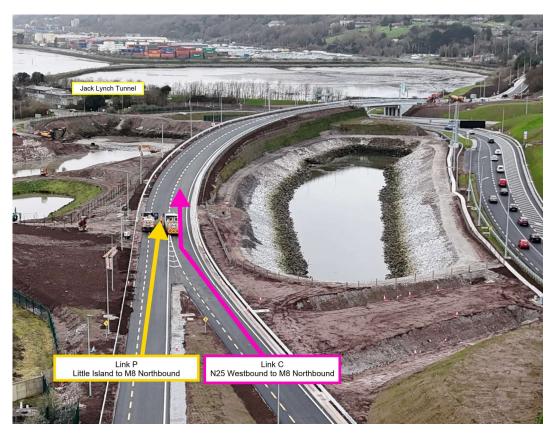

Area highlighted shows the extent of bridge deck waterproofing required

 Surfacing and white lining works are now well advanced on Link C – see photographs below.

Ongoing works at Link C and Link P south of the N25

Surfacing and white lining works ongoing at Link C and Link P

- We hope to complete works on Link C during week commencing Tuesday the 06th of February 2024.
- Localised surfacing works will also be progressed in various areas
  of the site under night-time working (in order to minimise disruption
  to traffic) throughout week commencing Tuesday the 06th of
  February 2024.