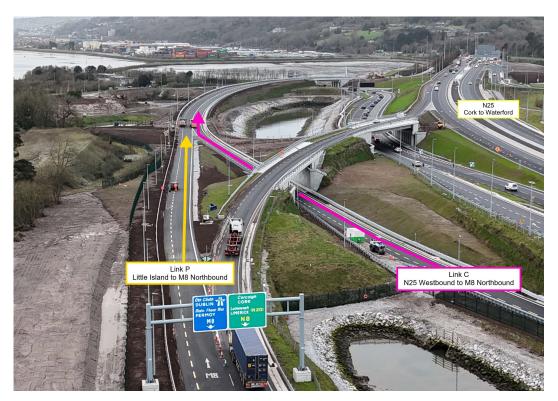

Area highlighted shows the extent of bridge deck waterproofing required

 Surfacing and white lining works are now well advanced on Link C – see photographs below.

Ongoing works at Link C and Link P south of the N25

Surfacing and white lining works ongoing at Link C and Link P

- We hope to complete works on Link C during week commencing Tuesday the 06th of February 2024.
- Localised surfacing works will also be progressed in various areas
  of the site under night-time working (in order to minimise disruption
  to traffic) throughout week commencing Tuesday the 06th of
  February 2024.