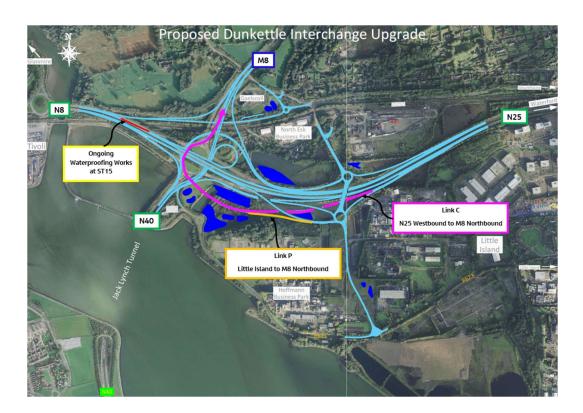

## Dunkettle Progress Update o2nd February 2024

 The waterproofing works at Structure St15 (see layout plan above) referenced in last week's update have been completed on two of the three N25 eastbound lanes in this area. Works to complete the third lane will get underway at 8.00pm on Tuesday the 06th of February