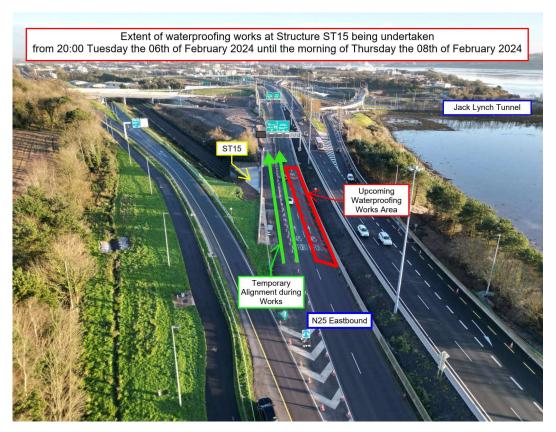

## Dunkettle Progress Update o2nd February 2024

 The waterproofing works at Structure St15 (see layout plan above) referenced in last week's update have been completed on two of the three N25 eastbound lanes in this area. Works to complete the third lane will get underway at 8.00pm on Tuesday the 06th of February

- 2024 and continue on a 24-hour basis up to the morning of Thursday the 08th of February 2024. During this period, the N25 eastbound will be reduced to two lanes see photograph below.
- No major disruption to traffic flow is anticipated as a result of these works. However, motorists should allow additional time for their journey if utilising the N25 Eastbound during peak times.

Area highlighted shows the extent of bridge deck waterproofing required

 Surfacing and white lining works are now well advanced on Link C – see photographs below.

Ongoing works at Link C and Link P south of the N25