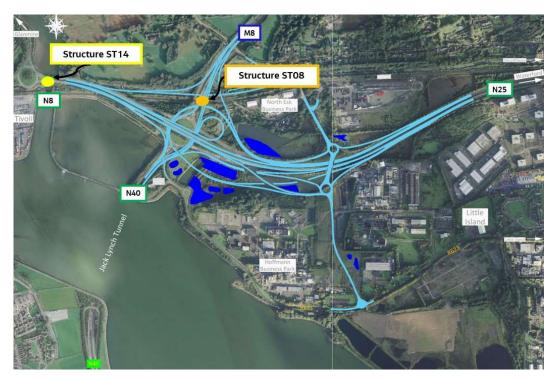

 Similar works are continuing at Structure ST14, again under nighttime working – see photograph and layout plan below.

**Preparatory Expansion Joint Works at Structure ST14** 

Layout Plan showing Structures ST08 and ST14