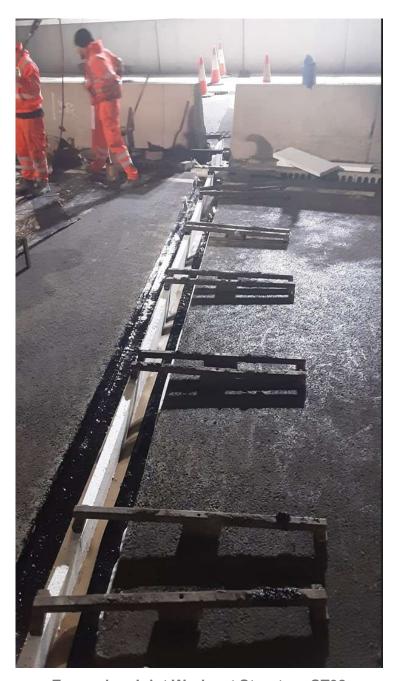

## Dunkettle Progress Update 08th March 2024

 The expansion joint at Structure ST08 on the M8 was completed under night-time working this week – see photograph below.

**Expansion Joint Works at Structure ST08** 