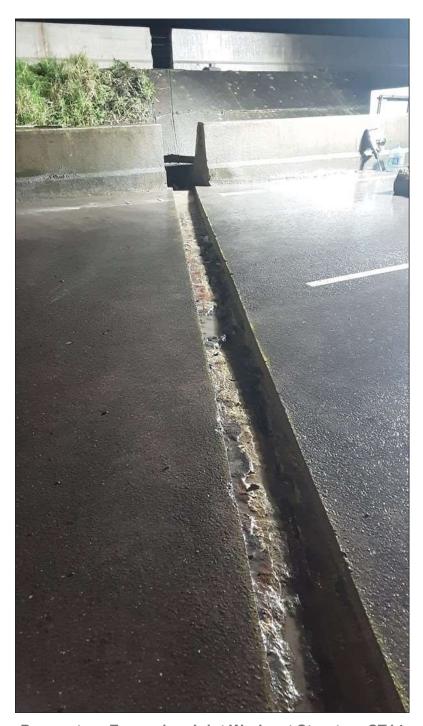

 Similar works are continuing at Structure ST14, again under nighttime working – see photograph and layout plan below.

**Preparatory Expansion Joint Works at Structure ST14** 

Layout Plan showing Structures ST08 and ST14