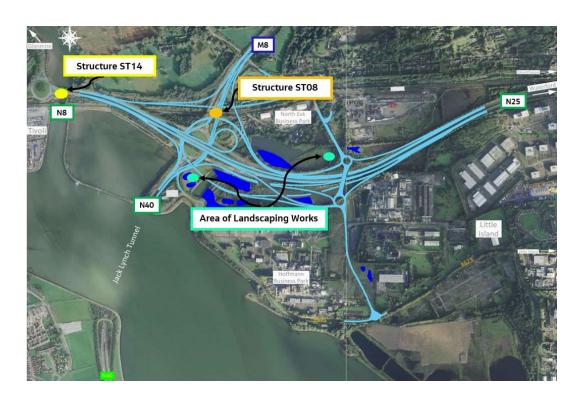

## Dunkettle Progress Update 08th March 2024

 The expansion joint at Structure ST08 on the M8 was completed under night-time working this week – see photograph below.

**Expansion Joint Works at Structure ST08** 